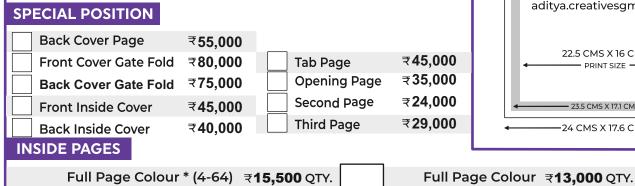

## TARIFF PLAN (+18% GST)

Material to be sent by Email to:
info@cmai.in & aditya.creativesgmail.com

22.5 CMS X 16 CMS

PRINT SIZE

23.5 CMS X 17.1 CMS

24 CMS X 17.6 CMS

**Size Specifications** 

Fair Directory (Bleed Size) 24 cms x 17.6 cms

Print Area of Full Page 22.5 cms x 16 cms

Final size of Fair Directory 23.5 cms x 17.1 cms

\*Subject to Availability

Last Date for Directory Printing Material 30th June 2025

To, Date:

The Secretary

The Clothing Manufacturers Association of India