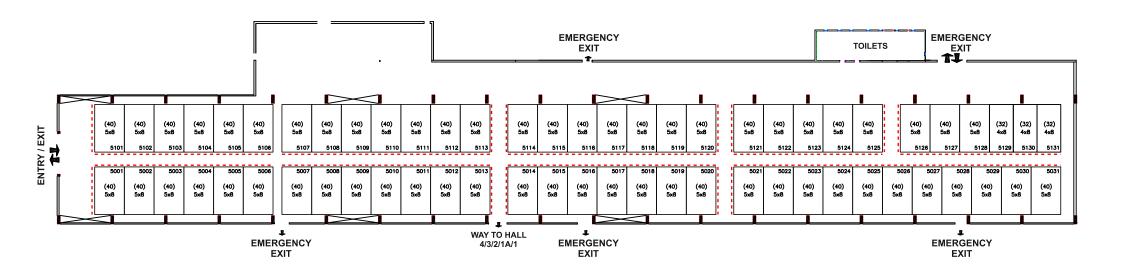

## PROPOSED FLOOR PLAN KIDS WEAR - HALL 5

29th, 30th & 31st January 2024 Bombay Exhibition Centre, NSE Complex, Goregaon (East), Mumbai

----- INDICATING OPEN SIDE OF STALL

Though due care has been taken in preparing the Floor Plan. CMAI reserves the right to alter, vary, enlarge, reduce the Floor Plan as may be required from time to time. However, abundant care would be exercised to ensure that the Participants are not in anyway inconvenienced.