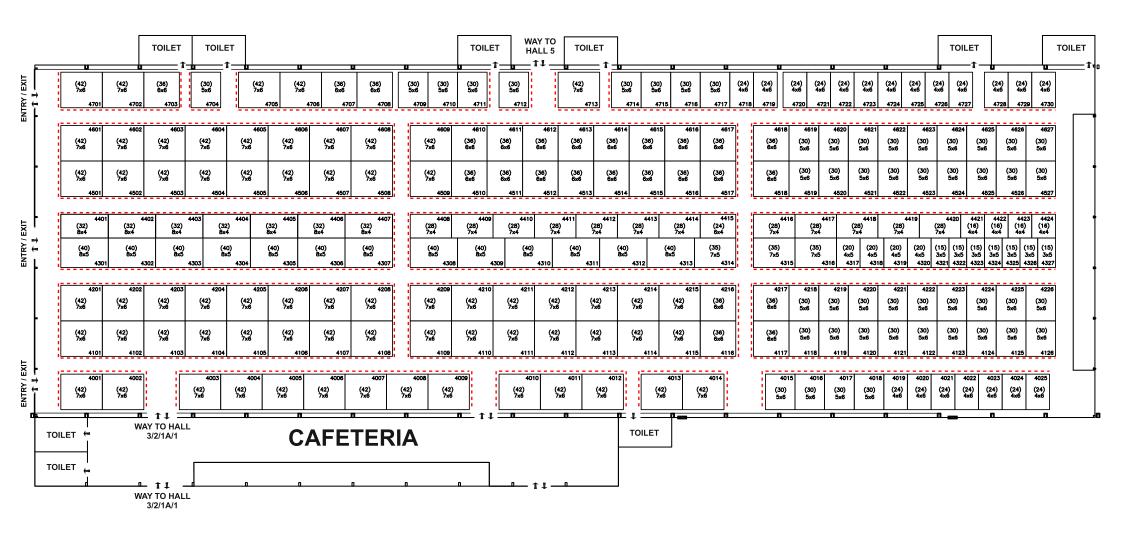

## PROPOSED FLOOR PLAN KIDS WEAR - HALL 4

29th, 30th & 31st January 2024 Bombay Exhibition Centre, NSE Complex, Goregaon (East), Mumbai

---- INDICATING OPEN SIDE OF STALL

Though due care has been taken in preparing the Floor Plan. CMAI reserves the right to alter, vary, enlarge, reduce the Floor Plan as may be required from time to time. However, abundant care would be exercised to ensure that the Participants are not in anyway inconvenienced.