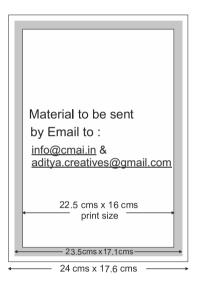

# TARIFF PLAN (+18% GST)

| Special Position                                                                                   |        |          |
|----------------------------------------------------------------------------------------------------|--------|----------|
| Back Cover Page                                                                                    | ₹      | 55,000   |
| Front Cover Gate Fold                                                                              | ₹      | 80,000   |
| Back Cover Gate Fold                                                                               | ₹      | 75,000   |
| Front Inside Cover                                                                                 | ₹      | ,        |
| Back Inside Cover                                                                                  | ₹      | 40,000   |
| Tab Page                                                                                           | ₹      | 45,000   |
| Third Page                                                                                         | ₹      | 35,000   |
| Fourth Page                                                                                        | ₹      | 24,000   |
| Fifth Page                                                                                         | ₹      | 29,000   |
| Facing Back Inside Cover                                                                           | ₹      | 24,000   |
| Inside Pages                                                                                       |        |          |
| Full Page Colour *(6-64)                                                                           | ₹      | 15,500   |
| Full Page Colour                                                                                   | ₹      | 13,000   |
| Size Specifications                                                                                |        |          |
| Fair Directory (Bleed Size)24 cmsFinal size of Fair Directory23.5 cmPrint Area of Full Page22.5 cm | ns x ′ | 17.1 cms |